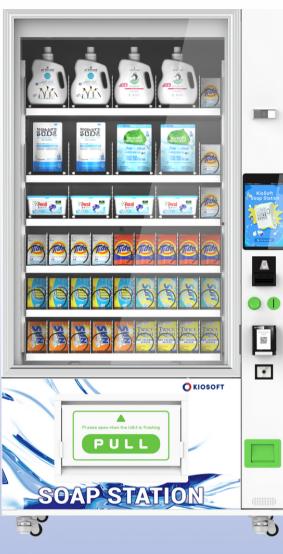

# Soap Station Prime **O**KIOSOFT

KioSoft offers a variety of laundry product dispensing options to augment your laundry facility's revenue. Our economical Soap Station Prime provides your customers with a quick, convenient way to get Detergent, Softeners, Bleach and more!

## **Soap Station Prime**

This robust, high-capacity machine features:

- Automatic elevator lift and conveyor belt and/or spiral retrieval system
- Fast & easy loading
- Adjustable tray partition and height
- Secure ruggedized metallic cabinet
- Triple glazed viewing window
- 10.1" Touchscreen display for easy selection

Available Features:

- Coin & Bill Kit
- Vending Refrigeration Unit
- KioSoft's Ultra Series Payment Reader