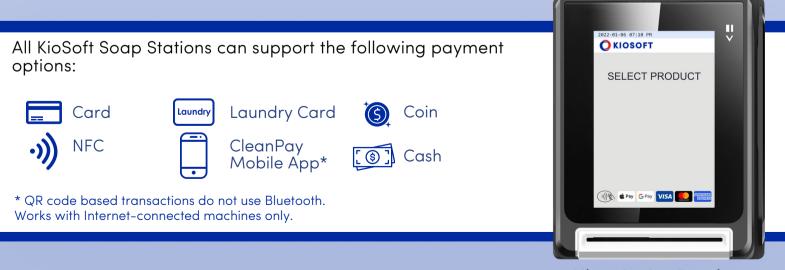

Available Features:

- Coin & Bill Kit
- Vending Refrigeration Unit
- KioSoft's Ultra Series Payment Reader

#### Ultra Series Reader

sales@kiosoft.com

www.kiosoft.com

+1 888.546.7638