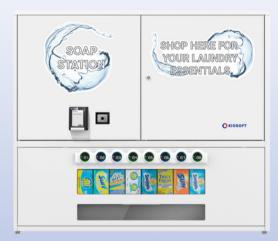

# Soap Station Lite Series

The wall-mounted Soap Station Lite series offers a scalable set of systems designed to easily stock and sell soap, bleach, or fabric softeners at your laundry facility.

Systems are available in 2, 4, or 8-column models with each column holding a unique product. These machines include a durable metallic exterior with a plexiglass display section that clearly shows each column's contents.

All models include the VXT Series Reader and are available with the option of adding the Sidecar module for Coin & Bill acceptance.

#### Octo – 8 Column

Model: VLA-DULT-03 Dimensions: 47.2" W x 10.2" D x 40.9" H Capacity : 184 Weight: 171.9 lbs

Sidecar Add-On Module -