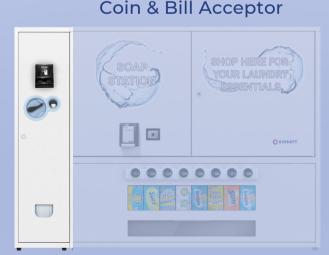

Available Features:

- Coin & Bill Kit
- Vending Refrigeration Unit
- KioSoft's Ultra Series Payment Reader

#### Ultra Series Reader

sales@kiosoft.com

www.kiosoft.com

+1 888.546.7638