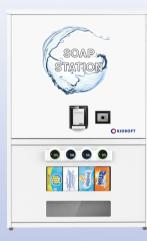

# Soap Station Lite Series

The wall-mounted Soap Station Lite series offers a scalable set of systems designed to easily stock and sell soap, bleach, or fabric softeners at your laundry facility.

Systems are available in 2, 4, or 8-column models with each column holding a unique product. These machines include a durable metallic exterior with a plexiglass display section that clearly shows each column's contents.

All models include the VXT Series Reader and are available with the option of adding the Sidecar module for Coin & Bill acceptance.

### Quad – 4 Column

Model: VLA-DULT-02 26.8" W x 10.2" D x 40.9" H Capacity : 92 Weight: 105.8 lbs

Model: VLA-DULT-01 14.3" W x 10.2" D x 40.9" H Capacity : 46 Weight: 70.5 lbs

Model: VLA-DULT-04 Dimensions: 6.3" W x 10.2" D x 40.9" H Weight: 44.1 lbs Warranty: 1 year on all Lite Series models