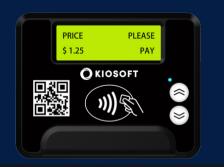

CE**

Configurable Pricing Mode

Pricing Modes: Single, Incremental, Multi Price

Economical Reader option featuring Selection capability



Acceptance



Compatibility



Choice









# Prime Connect Select

# Payment Reader with Options

## **Technical Specifications**

**Processor:** Powerful ARM 32-bit Cortex-M3 CPU **Real Time Clock:** Battery backup for data retention

Beeper: Integrated single tone beeper

Communication: Wi-Fi 802.11b/g/n, Bluetooth BLE 4.0

Display: LCD Dot Matrix

**Buttons**: 2 Buttons - Up and Down **Power requirement:** 24VAC, 200mA

Operating Temperature: -10 C to 60 C, 10% - 90% RH

Size (W x D x H): 3.92in\*1.26in\*2.93in

## Also Available:



**Prime Connect Pro** 



Solo Connect Pro



Prime Pro



Converter

## **Pricing Modes:**

#### SINGLE PRICE





# MULTI PRICE COLD \$2.00 V O KIOSOFT O KIOSOFT