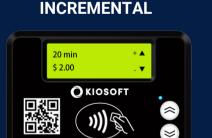

With all of the capabilities of our connected readers, Prime Connect Select goes a step further to support both Incremental and Multi Price settings, configurable by the operator by location. It can also be set to Single Price mode if preferred.

#### **CHOICE**

Configurable Pricing Mode

Pricing Modes: Single, Incremental, Multi Price

Economical Reader option featuring Selection capability

Acceptance

Compatibility

Choice