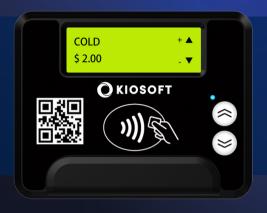

# Prime Connect Select

# Payment Reader with Options

Pay-at-the-Machine reader supports:



**Value Card** 



**Mobile App** 



Prime Connect Select is your economical and powerful choice for accepting Value Card and Mobile App payments at an unattended machine, with the unique benefit of offering choice between prices or predefined package levels. Users can select the product that is right for their needs with simple Up and Down buttons.

With all of the capabilities of our connected readers, Prime Connect Select goes a step further to support both Incremental and Multi Price settings, configurable by the operator by location. It can also be set to Single Price mode if preferred.

## **Key Features:**

#### **ACCEPTANCE**

Accepts Mobile App, Value Card, Cloud Card

Real-time transaction uploads

Counts coins with KLM Cash Collection

## COMPATIBILITY

#### Supports:

- KioSoft Mobile App
- AVU Series Kiosks
- V