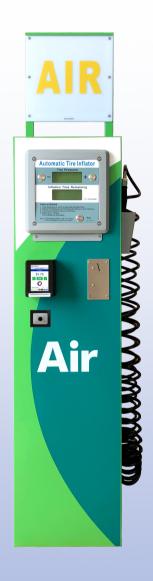

## Air Pump

## Tire Inflation Machines

KioSoft offers integrated tire inflation to augment your laundry facility's revenue. The unattended Air Pump is user-friendly and convenient - helping your clientele run smoothly and safely in their vehicles.

## **Automatic Tire Air Pump**

The ruggedized outdoor Air Pump withstands the elements to provide a consistent flow of accessible tire inflation yearround with automated accuracy.

- Built in air compressor
- Automatic high-speed inflation with precise digital gauge
- Stainless steel, weatherproof, and vandal resistant cabinet with Heater option for cold conditions
- Clear backlit LCD display indicates Tire Pressure and Inflation Time Remaining
- Supports Coin, in addition to digital payments
- Selectable settings for Tire Pressure
- Audible and visual end of cycle signal indicators
- Includes KioSoft's versatile VXT Series 3.5" touchscreen Reader for electronic payment integration

Model: AAV-EEAP-01

Dimensions: 15.7" W x 11.8" D x 51.2" H

Weight: 140 lbs

KioSoft's Air Pump features our versatile VXT Series Reader for flexible payment acceptance\* including:

Card

Laundry Card

Coin

CleanPay Mobile App