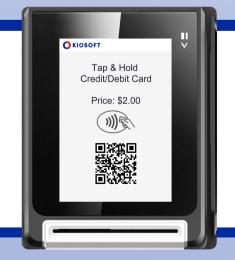

Model: AAV-EEAP-01

Dimensions: 15.7" W x 11.8" D x 51.2" H

Weight: 140 lbs

KioSoft's Air Pump features our versatile VXT Series Reader for flexible payment acceptance\* including:

Card

Laundry Card

Coin

CleanPay Mobile App

\* QR code based transactions do not use Bluetooth. Works with Internet-connected machines only.

**VXT Series Reader**